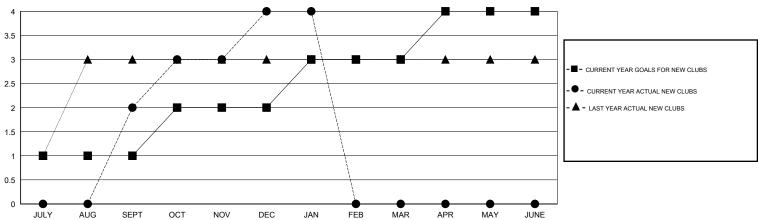

---------|---------------------|----------------------------|-----------------------------|--|--|
|                                                    | RESULTS FOR 2013-2014 |                     |                            |                             |  |  |
| QUARTER                                            | NEW CLUB<br>GOAL      | ACTUAL NEW<br>CLUBS | ACTUAL<br>DROPPED<br>CLUBS | ACTUAL NET<br>GAIN/<br>LOSS |  |  |
| JULY/AUG/SEPT OCT/NOV/DEC JAN/FEB/MAR APR/MAY/JUNE | 1<br>1<br>1<br>1      | 2<br>2<br>0<br>0    | 0<br>0<br>0                | 2<br>2<br>0<br>0            |  |  |

| ACTUAL NET<br>GAIN/<br>LOSS |
|-----------------------------|
| 80<br>124                   |
| 0                           |
|                             |

## GOALS AND ACTUAL NEW CLUBS CUMULATIVE



## GOALS AND ACTUAL MEMBERS CUMULATIVE



| - ■ - CURRENT YEAR GOALS FOR NE | W |  |  |
|---------------------------------|---|--|--|
| MEMBERS                         |   |  |  |

CURRENT YEAR ACTUAL MEMBERS

- LAST YEAR ACTUAL MEMBERS

| DROPPED CLUBS: 0 |   |
|------------------|---|
| DROPPED MEMBERS  |   |
| DECEASED         | 9 |
| CLUB CANCELLED   | 0 |

| 41 CLUBS OF 77 ADDED 1 OR MORE |  |  |
|--------------------------------|--|--|
| NEW MEMBERS                    |  |  |
|                                |  |  |
|                                |  |  |
|                                |  |  |

| GENDER DISTRIBUTION |                |  |
|---------------------|----------------|--|
| MALE                | 3,140 (68.78%) |  |

1,425 (31.22%) **FEMALE** 

171

180

**CLICK HERE FOR