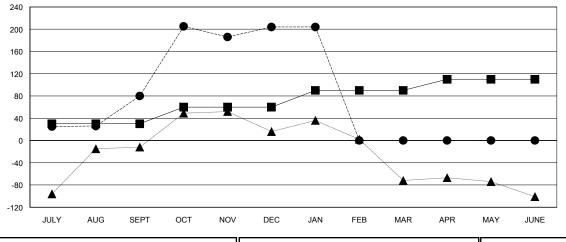

## GOALS AND ACTUAL MEMBERS CUMULATIVE

| - ■ - CURRENT YEAR GOALS FOR NE | W |  |  |
|---------------------------------|---|--|--|
| MEMBERS                         |   |  |  |

CURRENT YEAR ACTUAL MEMBERS

- LAST YEAR ACTUAL MEMBERS

| DROPPED CLUBS: 0 |   |
|------------------|---|
| DROPPED MEMBERS  |   |
| DECEASED         | 9 |
| CLUB CANCELLED   | 0 |

| 41 CLUBS OF 77 ADDED 1 OR MORE |  |  |
|--------------------------------|--|--|
| NEW MEMBERS                    |  |  |
|                                |  |  |
|                                |  |  |
|                                |  |  |